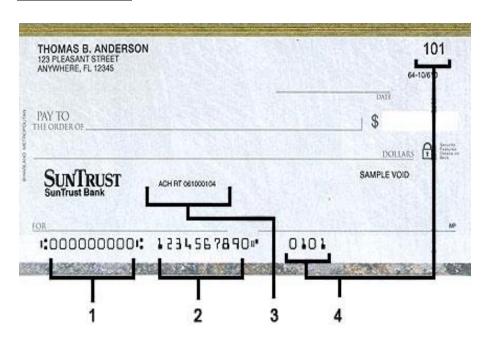

and address of the payee/company's financial institution who will receive the ACH payment, ACH coordinator name and telephone number, nine-digit routing transit number, depositor (payee/company) account title and account number. Check the appropriate box for type of account. Payee/Company may include a voided check with this form.

#### ACH Account Information Located on a Check or Deposit Ticket

<u>FINANCIAL INSTITUTION NAME</u> name of the financial institution to which the payments are to be directed

ROUTING TRANSIT NUMBER (RTN) financial institution's 9 digit routing transit number;

found on the bottom of a check or deposit ticket or from your Financial Institution

ACCOUNT TITLE employee's or vendor's name on the account

ACCOUNT NUMBER account number at the financial institution



- Routing Transit Number (RTN)

   nine digits located between two symbols. This number identifies the bank holding your account and check processing center.
- Account number this is your complete account number. Your account number can be up to 17 digits. Please include leading zeros.
- ACH Routing Transit Number Automated Clearing House routing number, use this number for your Routing Transit Number (RTN) if you bank with SunTrust Bank.
- Check number This information is not necessary do not provide

**Section IV - Socio-Economic Information** – Check the boxes for each category, if applicable: type of business, small disadvantaged business program, HUBZone program, emerging small business, women-owned business, other preference programs, Veteran owned status and size of business. Deta