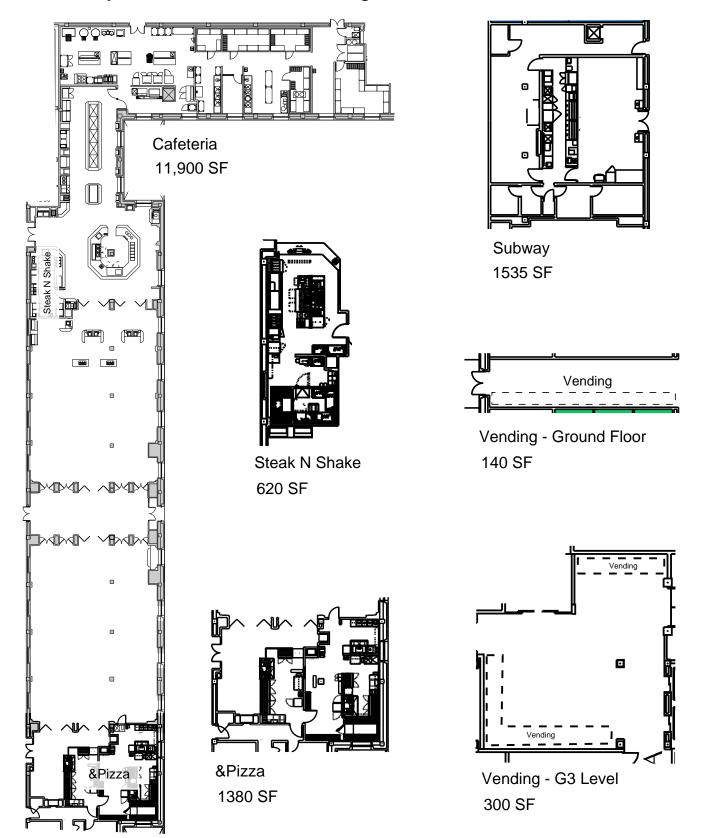

| Date   |  |  |
| CAO or Designee's Signature                                                                                                                                                                                                                                               | Date   |  |  |

# Attachment J.9 Facility Locations and Details

### **Capitol Building Food Service Locations**



Member Dining Room 3840 SF





Future Convenience Store - HB10 480 SF



Capitol Market 7050 SF

## Cannon House Office Building Food Service Locations



### Longworth House Office Building Food Service Locations







Dunkin 3,840 SF



Jamba 660 SF



Convenience Store 450 SF

### Rayburn House Office Building Food Service Locations



### Rayburn House Office Building Food Service Locations





Banquet Room - 2060 1380 SF



Banquet Room - 2075 1260 SF



Banquet Room - 2043: 950 SF Banquet Room - 2044: 1600 SF Banquet Room - 2045: 1040 SF



Banquet Room - 2168 1500 SF

## O'Neill House Office Building Food Service Locations





### Ford House Office Building Food Service Locations





Cafeteria 7185 SF





Convenience Store 560 SF

# Attachment J.10 Food Safety and Sanitation Guidelines

### **Food and Safety Requirements:**

The Environmental Division of the Office of Assisting Physican (OAP) will be the "regulatory authority" who will determine compliance with the FDA Food Code for all food service operations.

The OAP requires all food service operations comply with the most current guidelines; described in a