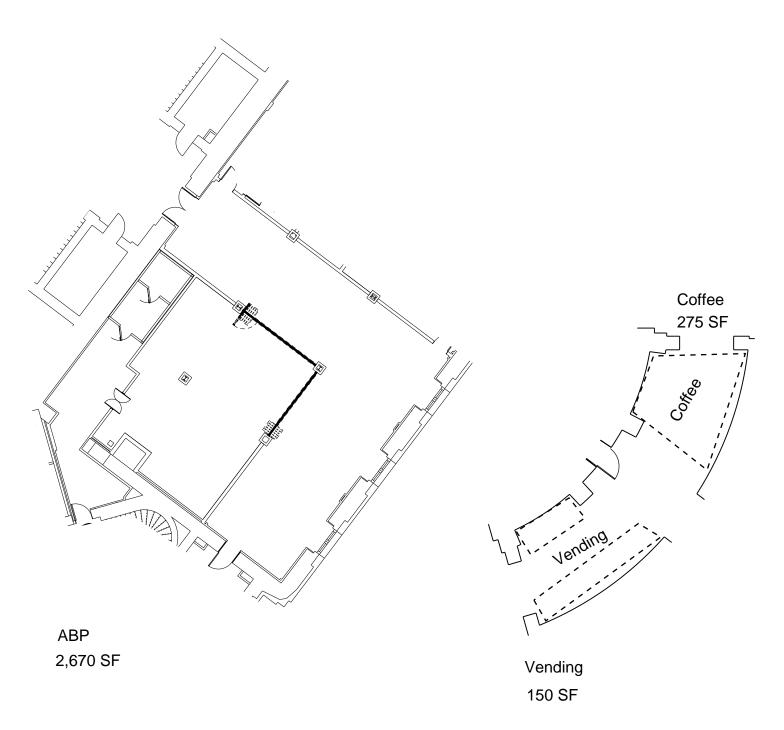

# Attachment J.2 House Furnished Food Service Equipment

| em As | sset Tag  | quipment         | Operation               | Area                         | Description                        | Manufacturer               | Model/Series                  | Installation | Quantit | Property            | Maintain (AOC / | Funding (ACC                   | Notes/Comments |
|-------|-----------|------------------|-------------------------|------------------------------|------------------------------------|----------------------------|-------------------------------|--------------|---------|---------------------|-----------------|--------------------------------|----------------|
| nber  | isset rag | Building         | Operation               | Area                         | Description                        | manutacturer               | wodel/Series                  | Date         | y       | (House /<br>Vendor) | CAO / Vendor)   | FM / AOC CP /<br>CAO / Vendor) | Notes/Comments |
| 0019  |           | Cannon           | Au Bon Pain             | Servery                      | Air Screen Refrigerator            | Structural Concepts        |                               |              | 2       | HOUSE               |                 |                                |                |
| 0.0   |           | Cannon           | Au Bon Pain             | Servery                      | MSR Printer-Dup                    | Vivonet POS-x              | Z-TP5E-FAUF-51A-SO            |              | 2       | VENDOR              |                 |                                |                |
|       |           | Cannon           | Au Bon Pain             | Servery                      | Ice Dispenser                      | Manitowoc                  | CNF0202A-161                  |              | 1       | HOUSE               |                 |                                |                |
| _     |           | Cannon           | Au Bon Pain             | Servery                      | Display Cases                      | maintower.                 | CIVI 0202A-101                |              | 2       | HOUSE               |                 |                                |                |
| _     |           |                  |                         |                              |                                    | \ /=   4 -                 | 741101DW                      |              | 1       |                     |                 |                                |                |
|       |           | Cannon           | Au Bon Pain             | Servery                      | Soup Warmer                        | Vollrath                   | 741101DW                      |              |         | HOUSE               |                 |                                |                |
| _     |           | Cannon           | AuBon Pain              | Servery                      | Mega Top Sandwich Unit             | Delfield                   | UCA4472N-30M                  |              | 1       | HOUSE               |                 |                                |                |
|       |           | Cannon           | Au Bon Pain             | Servery                      | Condiment Trash Counter            | Custom                     |                               |              | 1       | HOUSE               |                 |                                |                |
|       |           | Cannon           | Au Bon Pain             | Servery                      | Billboard                          | ABP Dimentional            |                               |              | 3       | HOUSE               |                 |                                |                |
|       |           |                  |                         |                              |                                    | Lettering                  |                               |              |         |                     |                 |                                |                |
|       |           | Cannon           | Au Bon Pain             | Servery                      | Espresso Maker                     | Schaefer                   | CSA 222 189                   |              | 1       | HOUSE               |                 |                                |                |
|       |           | Cannon           | Au Bon Pain             | Servery                      | Coffee Counter                     | Custom                     |                               |              | 1       | HOUSE               |                 |                                |                |
|       |           | Cannon           | Au Bon Pain             | Servery                      | Soup Counter                       | Custom                     |                               |              | 1       | HOUSE               |                 |                                |                |
|       |           | Cannon           | Au Bon Pain             | Servery                      | Toast & Screen                     |                            |                               |              | 1       | HOUSE               |                 |                                |                |
|       |           | Cannon           | Au Bon Pain             | Servery                      | Salad Fridge                       | Federal Industries         | SQ5CD                         |              | 1       | HOUSE               |                 |                                |                |
|       |           | Cannon           | Au Bon Pain             | Servery                      | Hand Sink                          | Advance Tabco              |                               |              | 1       | HOUSE               |                 |                                |                |
|       |           | Cannon           | Au Bon Pain             | Servery                      | Fridge                             | TRUE                       | TUC-27-HC                     |              | 1       | HOUSE               |                 |                                |                |
|       |           | Cannon           | Au Bon Pain             | Servery                      | Fridge                             | TRUE                       | GDM-12-HC-TSL01               |              | 1       | HOUSE               |                 |                                |                |
|       |           | Cannon           | Au Bon Pain             | Servery                      | Tea Maker                          | BUNN                       | TB6Q                          |              | 1       | HOUSE               |                 |                                |                |
|       |           | Cannon           | Au Bon Pain             | Servery                      | Coffee Maker                       | Curtis                     | FEMSIF10A1000                 |              | 2       | HOUSE               |                 |                                |                |
|       |           | Cannon           | Au Bon Pain             | Servery                      | Coffee Warmer                      | Curtis                     | GEM3IF                        |              | 1       | HOUSE               |                 |                                |                |
|       |           |                  |                         |                              |                                    |                            |                               |              |         |                     |                 |                                |                |
|       |           | Cannon           | Au Bon Pain Au Bon Pain | Service Line<br>Service Line | Fridge<br>Oven                     | TRUE<br>Marry Chaf         | TSSU-27-12M-B-HC<br>EIKON E-4 |              | 1 2     | HOUSE               |                 |                                |                |
|       |           | Cannon           |                         |                              |                                    | Merry Chef                 | EIKON E-4                     |              |         |                     |                 |                                |                |
|       |           | Cannon           | Au Bon Pain             | Service Line                 | Cart                               | Mustang                    |                               |              | 1       | HOUSE               |                 |                                |                |
|       |           | Cannon           | Au Bon Pain             | Service Line                 | Fridge                             | TRUE                       |                               |              | 1       | HOUSE               |                 |                                |                |
|       |           | Cannon           | Au Bon Pain             | Service Line                 | Bread Display                      |                            |                               |              | 1       | HOUSE               |                 |                                |                |
|       |           | Cannon           | Au Bon Pain             | Service Line                 | Fridge                             | Delfield                   | 4472-N-30M-A829               |              | 1       | HOUSE               |                 |                                |                |
|       |           | Cannon           | Au Bon Pain             | Service Line                 | Blender                            | Island Oaks                | SB 2100                       |              | 1       | HOUSE               |                 |                                |                |
|       |           | Cannon           | Au Bon Pain             | Service Line                 | Hand Sink                          |                            |                               |              | 1       | HOUSE               |                 |                                |                |
|       |           | Cannon           | Au Bon Pain             | Service Line                 | Ice Maker                          | Cambro                     |                               |              | 1       | HOUSE               |                 |                                |                |
|       |           | Cannon           | Au Bon Pain             | Kitchen                      | Hand Sink                          | Advance Tabco              |                               |              | 1       | HOUSE               |                 |                                |                |
|       |           | Cannon           | Au Bon Pain             | Kitchen                      | 3 Compartment pre-rinse faucet     | T&S                        | B-300PF                       |              | 1       | HOUSE               |                 |                                |                |
|       |           | Cannon           | Au Bon Pain             | Kitchen                      | Mop sink                           | Advance Tabco              | 9-OP-20                       |              | 1       | HOUSE               |                 |                                |                |
| _     |           | Cannon           | Au Bon Pain             | Kitchen                      | 3 Compartment lever waste          | Franklin Machine           | 100-1035                      |              | 1       | HOUSE               |                 |                                |                |
|       |           | Cannon           | Au Bon Pain             | Kitchen                      | 3 Compartment splash mount faucet  | T&S                        | B-0231-CC                     |              | 1       | HOUSE               |                 |                                |                |
|       |           | Cannon           | Au Bon Pain             | Kitchen                      | 3 Compartment sink                 | Advance Tabco              | 94-3-54-18RL                  |              | 1       | HOUSE               |                 |                                |                |
| _     |           | -                |                         |                              |                                    |                            |                               |              |         |                     |                 |                                |                |
|       |           | Cannon           | Au Bon Pain             | Kitchen                      | Shelves                            | WSHLFTAB-X                 | 53912000                      |              | 1       | HOUSE               |                 |                                |                |
|       |           | Cannon           | Au Bon Pain             | Kitchen                      | Shelves                            | WSHLFTAB-X                 | 53912600                      |              | 1       | HOUSE               |                 |                                |                |
|       |           | Cannon           | Au Bon Pain             | Kitchen                      | One SInk Dish SInk                 | Advance Tabco              |                               |              | 1       | HOUSE               |                 |                                |                |
|       |           | Cannon           | Au Bon Pain             | Kitchen                      | Ice Machine                        | Hoshizaki                  | KM-320MAH                     |              | 1       | HOUSE               |                 |                                |                |
|       |           | Cannon           | Au Bon Pain             | Kitchen                      | Ice Storage bin                    | Hoshizaki                  | B-300PF                       |              | 1       | HOUSE               |                 |                                |                |
|       |           | Cannon           | Au Bon Pain             | Kitchen                      | Counters                           |                            |                               |              | 1       | HOUSE               |                 |                                |                |
|       |           | Cannon           | Au Bon Pain             | Kitchen                      | Soup Rethermalizer                 | Elkay                      | RTB-14-SL                     |              | 1       | HOUSE               |                 |                                |                |
|       |           | Cannon           | Au Bon Pain             | Kitchen                      | Slicer                             | Berkel                     | X13AE-PLUS                    |              | 1       | HOUSE               |                 |                                |                |
|       |           | Cannon           | Au Bon Pain             | Kitchen                      | Trays & Tray Holders               |                            |                               |              | 1       | HOUSE               |                 |                                |                |
|       |           | Cannon           | Au Bon Pain             | Kitchen                      | Oven                               | Miwe econo                 |                               |              | 2       | HOUSE               |                 |                                |                |
|       |           | Cannon           | Au Bon Pain             | Kitchen                      | Hood                               | Captive Wire               |                               |              | 1       | HOUSE               |                 |                                |                |
|       |           | Cannon           | Au Bon Pain             | Kitchen                      | Bread Slicer                       | Olive                      |                               |              | 1       | HOUSE               |                 |                                |                |
|       |           | Cannon           | Au Bon Pain             | Kitchen                      | Hand Sink                          | Advance Tabco              |                               |              | 1       | HOUSE               |                 |                                |                |
|       |           | Cannon           | Au Bon Pain             | Kitchen                      | Freezer                            | Thermo Kool                |                               |              | 1       | HOUSE               |                 |                                |                |
|       |           |                  | Au Bon Pain             |                              |                                    |                            |                               |              | 1       | HOUSE               |                 |                                |                |
|       |           | Cannon<br>Cannon | Au Bon Pain             | Kitchen<br>Kitchen           | Door Freezer<br>Safe               | Thermo Kool Corporate Safe | B3018WD                       |              | 1       | VENDOR              |                 |                                |                |
|       |           |                  |                         | Coffee Cart                  | Undercounter Refridgerator         |                            |                               |              | 1       |                     |                 |                                |                |
|       |           | Cannon           | Common Grounds          |                              |                                    | Beverage-Air               | UCR24AHC                      |              | 1       | HOUSE               |                 |                                |                |
|       |           | Cannon           | Common Grounds          | Coffee Cart                  | Standard Series Under Bar          | Krowne                     | MB-1830                       |              |         | HOUSE               |                 |                                |                |
|       |           | Cannon           | Common Grounds          | Coffee Cart                  | Iron Risers                        | Cal Mil                    |                               |              | 1       | HOUSE               |                 |                                |                |
|       |           | Cannon           | Common Grounds          | Coffee Cart                  | Iron Coffee Condiment Display      | Cal Mil                    |                               |              | 1       | HOUSE               |                 |                                |                |
|       |           | Cannon           | Common Grounds          | Coffee Cart                  | Iron Curved Front Display Case     | Cal Mil                    |                               |              | 1       | HOUSE               |                 |                                |                |
|       |           | Cannon           | Common Grounds          | Coffee Cart                  | Countertop Cup Dispensing Cabinets | Dispense Rite              |                               |              | 1       | HOUSE               |                 |                                |                |
|       |           | Cannon           | Common Grounds          | Coffee Cart                  | Lid, Straw, & Condiment Organizers | Dispense Rite              |                               |              | 1       | HOUSE               |                 |                                |                |
|       |           | Cannon           | Common Grounds          | Coffee Cart                  | Puck Press                         | PUQ                        | 1000BW3L                      |              | 1       | HOUSE               |                 |                                |                |
|       |           | Cannon           | Common Grounds          | Coffee Cart                  | Espresso Machine                   | La Marzocco                |                               |              | 1       | VENDOR              |                 |                                |                |
|       |           | Cannon           | Common Grounds          | Coffee Cart                  | Espresso Grinder                   | Mahlkonig                  |                               |              | 1       | HOUSE               |                 |                                |                |
|       |           | Cannon           | Common Grounds          | Coffee Cart                  | Nitro Brewer                       | Brood                      |                               |              | 1       | HOUSE               |                 |                                |                |
|       |           | Cannon           | Common Grounds          | Coffee Cart                  | Undercounter Boiler                | Marco                      |                               |              | 1       | HOUSE               |                 |                                |                |
|       |           | Cannon           | Common Grounds          | Coffee Cart                  | 3-Unit Coffee Cart                 | Custom                     |                               |              | 1       | HOUSE               |                 |                                |                |
|       |           | Capitol          | Capitol Market          | Back Cold Prep               | Work table, Mobile                 | Custom Stainless Steel     |                               |              | 1       | HOUSE               |                 |                                |                |
|       |           | Capitol          | Capitol Market          | Back Cold Prep               | Prep Sink                          | Eagle                      | YT30132-0150-00               |              | 1       | HOUSE               |                 |                                |                |
|       |           | Capitol          | Capitol Market          | Back Cold Prep               | Ice Bin                            | Follett                    | DEV1080SG60                   |              | 1       | HOUSE               |                 |                                |                |
|       |           | Capitol          | Capitol Market          | Back Cold Prep               | Ice Maker                          | Manitowoc                  | 221.000000                    |              | 1       | HOUSE               |                 |                                |                |
|       |           | Capitol          | Capitol Market          | Back Cold Prep               | Ice Bin                            |                            |                               |              | 1       | HOUSE               |                 |                                |                |
|       |           |                  |                         |                              |                                    | Manitowec                  |                               |              | _       |                     |                 |                                |                |
|       |           | Capitol          | Capitol Market          | Back Cold Prep               | Ice Maker                          | Manitowoc                  |                               |              | 1       | HOUSE               |                 |                                |                |
|       |           | Capitol          |                         | Back Cold Prep               | 100000                             | DESCOSO::                  |                               |              | 1       |                     |                 |                                |                |
|       |           | Capitol          | Capitol Market          | Back Cold Prep               | Ice Maker                          | RF50050W                   |                               |              | 1       | HOUSE               |                 |                                |                |
|       |           | Capitol          | Capitol Market          | Back Cold Prep               | Work table Refridgerator Reach-in  | Eagle                      | RHT232NUT177                  |              | 1       | HOUSE               |                 |                                |                |