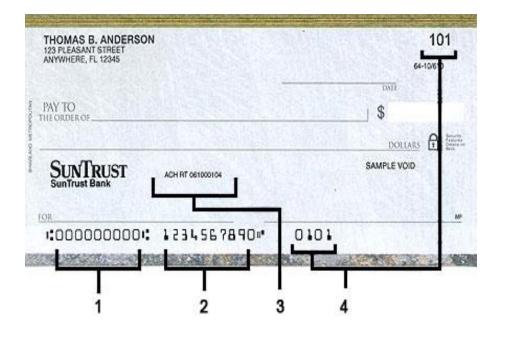

## ACH Account Information Located on a Check or Deposit Ticket

| FINANCIAL INSTITUTION NAME   | name of the financial institution to which the payments are to be directed                                                                     |
|------------------------------|------------------------------------------------------------------------------------------------------------------------------------------------|
| ROUTING TRANSIT NUMBER (RTN) | financial institution's 9 digit routing transit number;<br>found on the bottom of a check or deposit ticket or from your Financial Institution |
| ACCOUNT TITLE                | employee's or vendor's name on the account                                                                                                     |
| ACCOUNT NUMBER               | account number at the financial institution                                                                                                    |

- Routing Transit Number (RTN)

   nine digits located between two symbols. This number identifies the bank holding your account and check processing center.
- Account number this is your complete account number. Your account number can be up to 17 digits. Please include leading zeros.
- ACH Routing Transit Number Automated Clearing House routing number, use this number for your Routing Transit Number (RTN) if you bank with *SunTrust Bank*.
- Check number This information is not necessary do not provide